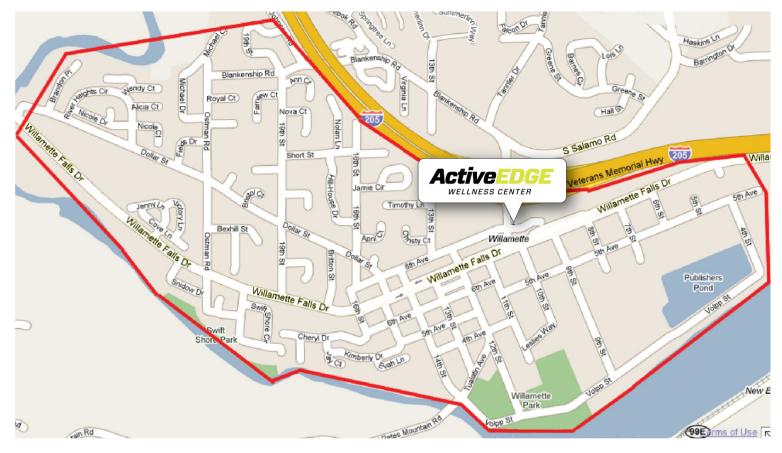

## **Exploring Old Willamette**

Enjoy the community while being **active**.

Use the map of the Old Willamette area above or print one out online from our website. You can choose to walk, run, bike, skateboard, or scooter the entire route. The goal is to cover this marked course of the Old Willamette area as a way of getting to know the community as well as enjoying the benefits of outside activity. We would love photos of you out and about, so please email your photos to willee@activeedgewellness.com.

Prizes will be drawn from completed maps... (please remember to highlight all areas covered.) Please take a picture of your completed map with your name on it and email it to willee@activeedgewellness.com by November 8 to be eligible for the drawing.